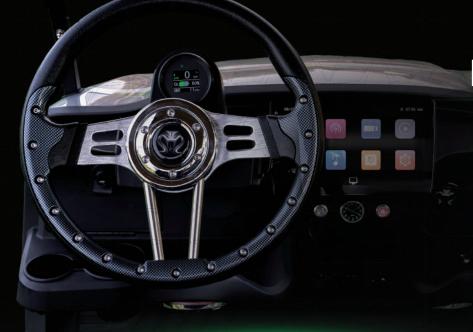

## **Tech Innovations:**

- 10" Touchscreen Display
- Adjustable Brightness Settings
- Bluetooth Audio with Apply CarPlay and Android Audio Technology
- Automatic Backup Camera
- Parking Assist View
- AM/FM Radio with local frequency connections
- Adjustable Wallpaper Display
- Phone Connect Navigation
- Language Changing Capability
- Analog Glowing Clock
- Hazard Lights
- 12V, USB & PD (Type C) Ports