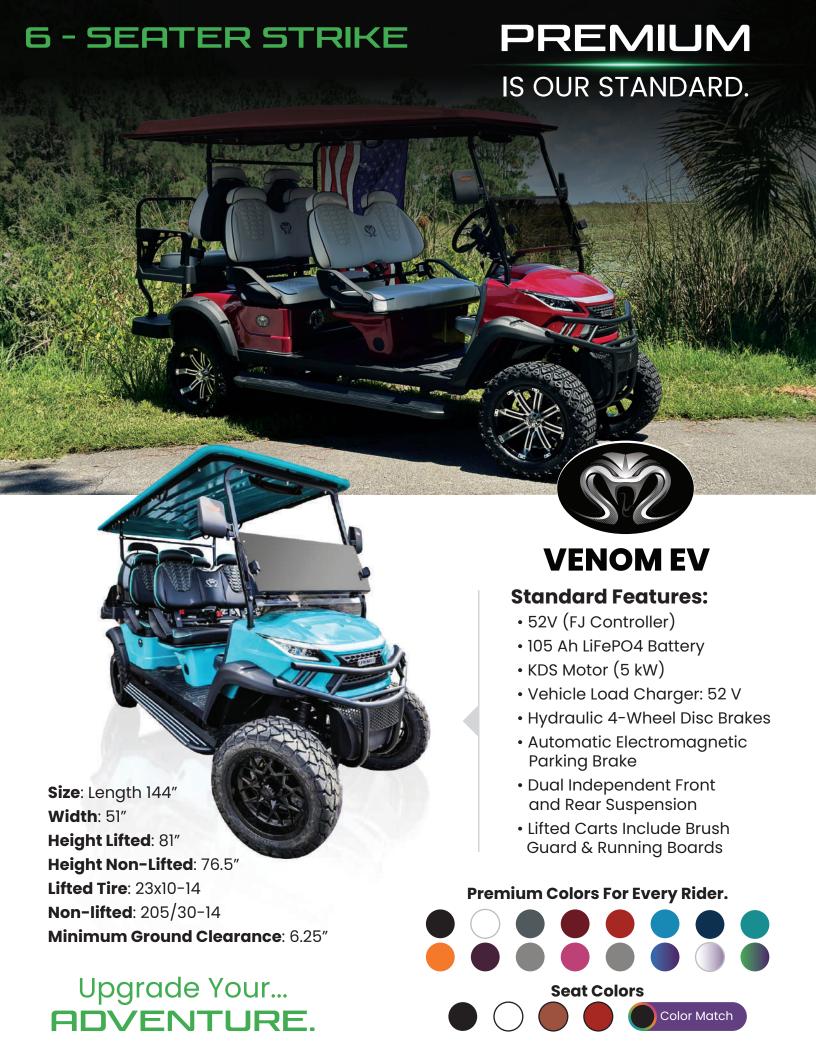

## PREMIUM

IS OUR STANDARD.

## **Tech Innovations:**

- 10" Touchscreen Display
- Adjustable Brightness Settings
- Bluetooth Audio with Apply CarPlay and Android Audio Technology
- Automatic Backup Camera
- Parking Assist View
- AM/FM Radio with local frequency connections
- Adjustable Wallpaper Display
- Phone Connect Navigation
- Language Changing Capability
- Analog Glowing Clock
- Hazard Lights
- 12V, USB & PD (Type C) Ports

## The Party Pack

- Audio & Speaker Package
- LED Lights
- Voice Activated Commands with Adjustable Colors, Patterns, and Speeds





Upgrade Your... ADVENTURE.





Running Boards



Seats



Speakers



venom-ev.com