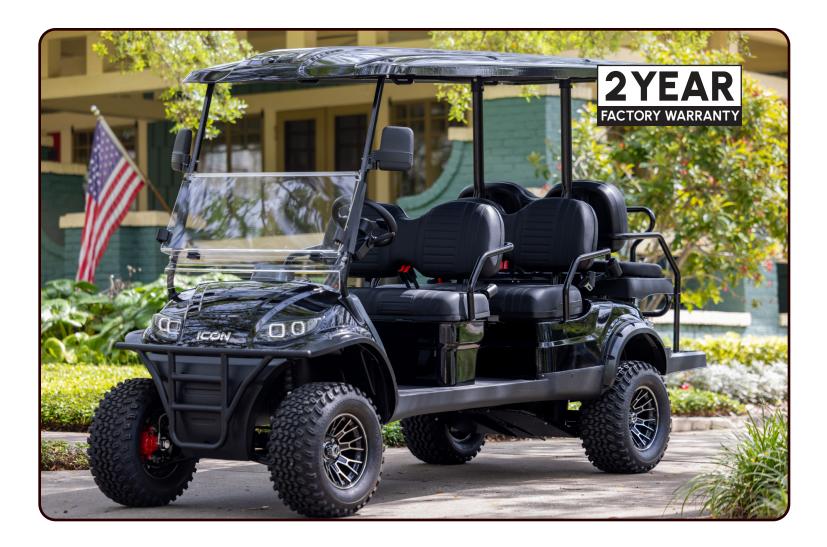

## **2025 G60L Specs**

Weight: 992 lbsCapacity: 6 People

• Overall Dimensions LxWxH: 149inx53inx82in

• **Ground Clearance:** 16.25", 412.75mm

• Colors: White, Forest Green, Indigo Blue & Black

## **Body Configuration**

Windshield: Foldable Acrylic/Optional DOT Acrylic

• **Roof:** Innovative air deflecting design with full high-strength aluminum frame

• **Body:** Injection Molded Thermoplastic that is both stylish and resilient to outside damage

• Mirrors: Fully Adjustable and Foldable

 Floor: High-Density Polyethylene molded for extra strength and toughness with rubber floor mat

 Wheels: 12" Machined Face Aluminum with Powder Coated Accents

• **Tires:** 23/10.5 -12

 Seats: Thick Plush Seats with Custom Stitched Paneling, Marine Grade Vinyl, Solid Black or Brown, Color Matched with Black Accents. Foldable Rear Seat Perfect for Hauling. Built in Cooler Beneath Rear Seat.