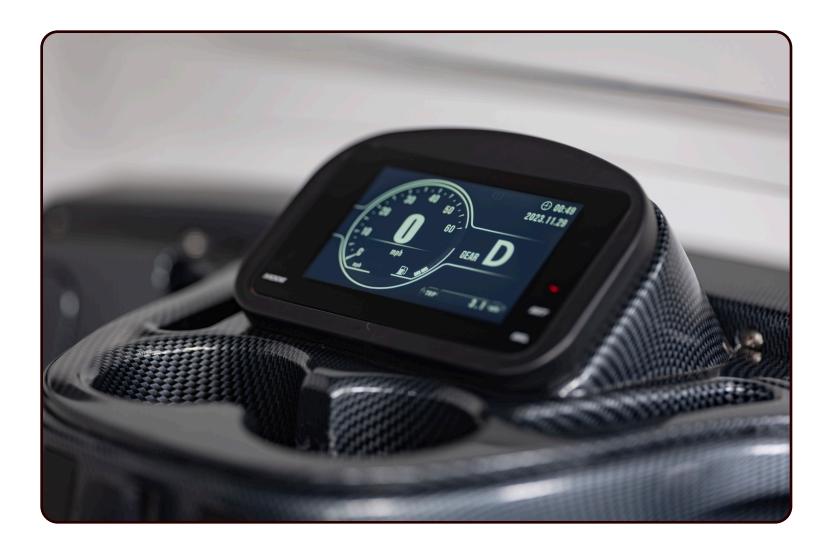

 Front Suspension: Macpherson Style Fully Independent Coil Over Shock

• Rear Suspension: Solid Axle Coil Over Shock and Stabilizing Bar

Chassis: Tubular Powder Coated Steel Frame

Instrumentation: Fully Integrated Digital Instrument Cluster,
Back-up Camera

• Parking Brake: Dual Electronic Parking Brake

• Steering: Self-Adjusting Double-Ended Rack and Pinion

 Dash Components: Forward/Reverse Switch, USB and 12V Plugs, Cubby Storage, Multiple Cup Holders, Key Switch, Instrumentation Cluster