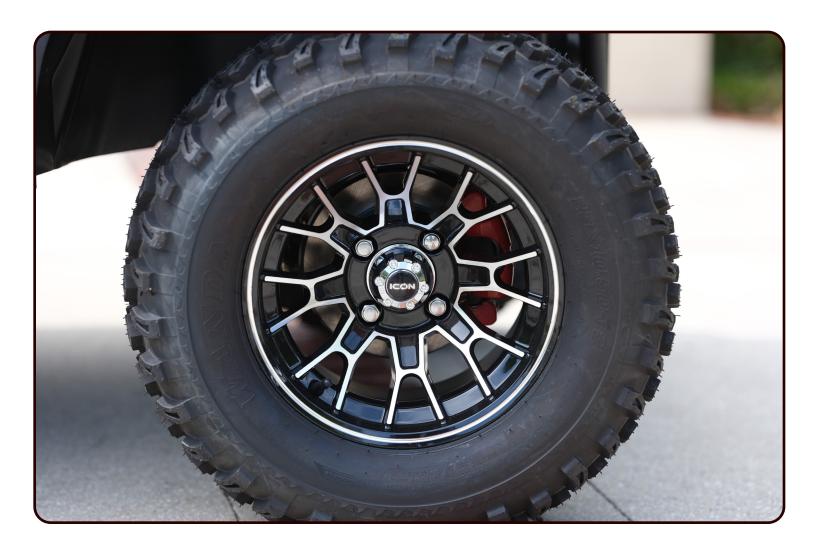

• Mirrors: Fully Adjustable and Foldable

 Floor: High-Density Polyethylene molded for extra strength and toughness with rubber floor mat

 Wheels: 12" Machined Face Aluminum with Powder Coated Accents

• **Tires:** 23/10.5 -12