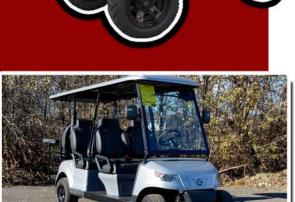

## **MODEL E60 DATA SHEET**

Curb Weight: 1760 lbs Capacity: 6 People

Carry Capacity: 1000 lbs

**Overall Dimensions LxW:** 155"x47"

Power: E

**Controller:** 450 amp **Motor:** 5kW Motor

Batteries: Maintenance-Free AGM