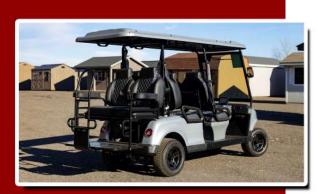

## **MODEL E60 DATA SHEET**

Curb Weight: 1760 lbs Capacity: 6 People

Carry Capacity: 1000 lbs

**Overall Dimensions LxW:** 155"x47"

Power: E

**Controller:** 450 amp **Motor:** 5kW Motor

Batteries: Maintenance-Free AGM