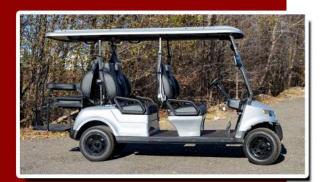

## **MODEL E60 DATA SHEET**

Curb Weight: 1760 lbs Capacity: 6 People

Carry Capacity: 1000 lbs

**Overall Dimensions LxW:** 155"x47"

Power: E

**Controller:** 450 amp **Motor:** 5kW Motor

Batteries: Maintenance-Free AGM