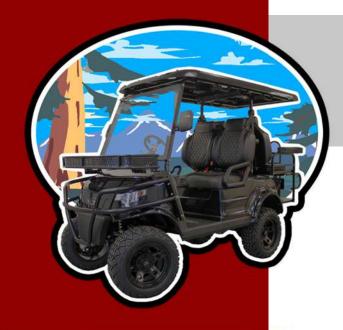

## **MODEL E40FL DATA SHEET**

Curb Weight: 1700 lbs Capacity: 4 People Carry Capacity: 750 lbs Overall Dimensions LxW: 133"x50"

Power: E Controller: 450 amp Motor: 5kW Motor Batteries: Maintenance-Free AGM

## **Body Configuration**

Frame: Powder Coated Steel Body Material: Injection Molded PP Wheels: 14" Aluminum Wheels Min Ground Clearance: 6.7" Min Turning Radius: 12' Max Speed: 19 mph Max Climbing Capacity: 20 - 25% Distance Per Charge: (@ Speed 20mph) 25 miles Braking Range: (@ Speed 20mph) <20ft Braking System: Four Wheel Disk Brakes Lighting and Signals: LED Lights, Turn Signals **Mirrors:** Lighted Mirrors **Rear:** High-speed Rear Ends **Bumpers:** Durable Front and Rear Bumpers **Roof:** Painted Rooftops Standard Features: horns, digital gauges, basket and more. Every EPIC is backed by a 2-year limited manufacturer warranty.