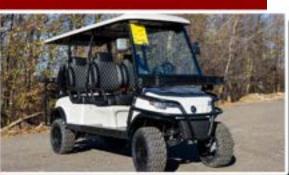

## **MODEL E60L DATA SHEET**

Curb Weight: 1880 lbs Capacity: 6 People Carry Capacity: 1000 lbs Overall Dimensions LxW: 157"x50"

Power: E Controller: 450 amp Motor: 5kW Motor Batteries: Maintenance-Free AGM

## **Body Configuration**

Frame: Powder Coated Steel Body Material: Injection Molded PP Wheels: 14" Aluminum Wheels Min Ground Clearance: 6.7" Min Turning Radius: 12' Max Speed: 19 mph Max Climbing Capacity: 20 - 25% Distance Per Charge: (@ Speed 20mph) 25 miles Braking Range: (@ Speed 20mph) <20ft Braking System: Four Wheel Disk Brakes Lighting and Signals: LED Lights, Turn Signals **Mirrors:** Lighted Mirrors **Rear:** High-speed Rear Ends **Bumpers:** Durable Front and Rear Bumpers **Roof:** Painted Rooftops Standard Features: horns, digital gauges, basket and more. Every EPIC is backed by a 2-year limited manufacturer warranty.