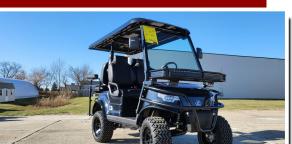

## **MODEL E40L DATA SHEET**

Curb Weight: 1540 lbs Capacity: 4 People Carry Capacity: 750 lbs

**Overall Dimensions LxW:** 130"x50"

**Power: E** 

Controller: 400 amp Motor: 5kW Motor

Batteries: Maintenance-Free AGM

## **Body Configuration**

Frame: Powder Coated Steel

**Body Material:** Injection Molded PP **Wheels:** 14" Aluminum Wheels **Min Ground Clearance:** 6.7" **Min Turning Radius:** 12'

Max Speed: 19 mph

**Max Climbing Capacity: 20 - 25%** 

Distance Per Charge: (@ Speed 20mph) 25 miles

**Braking Range:** (@ Speed 20mph) <20ft **Braking System:** Four Wheel Disk Brakes **Lighting and Signals:** LED Lights, Turn Signals

**Mirrors:** Lighted Mirrors **Rear:** High-speed Rear Ends

**Bumpers:** Durable Front and Rear Bumpers

**Roof:** Painted Rooftops

**Standard Features:** horns, digital gauges, basket and more.

Every EPIC is backed by a 2-year limited manufacturer

warranty.