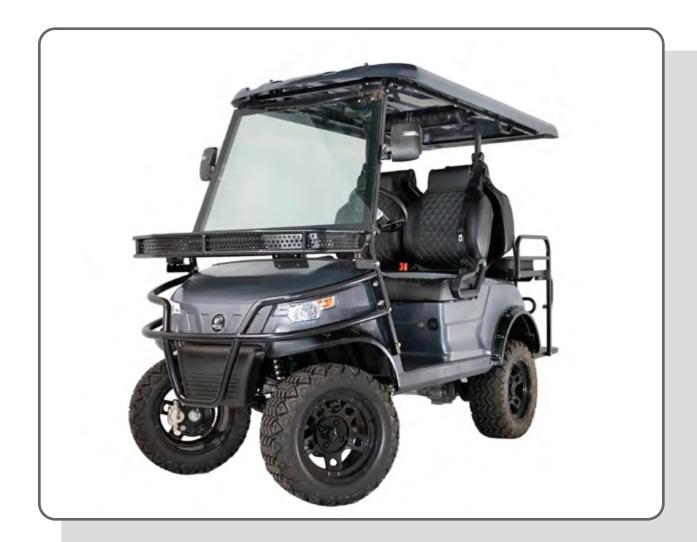

## Specs

- Curb Weight: 1540 lbs
- Capacity: 4 People
- Carry Capacity: 750 lbs
- Overall Dimensions LxW: 130"x50"
- Metallic Colors: Black, Charcoal, Red, Pearl White, Royal Blue, Sky Blue, Silver & Matte Black

- Frame: Powder Coated Steel
- Body Material: Injection Molded PP
- Wheels: 14" Aluminum Wheels
- Min Ground Clearance: 6.7"
- Min Turning Radius: 12'
- Max Speed: 19 mph
- Max Climbing Capacity: 20 25%
- **Distance Per Charge:** (@ Speed 20mph) 25 miles
- Braking Range: (@ Speed 20mph) <20ft
- Braking System: Four Wheel Disk Brakes
- **Lighting and Signals:** LED Lights, Turn Signals
- Mirrors: Lighted Mirrors
- Rear: High-speed Rear Ends
- **Bumpers:** Durable Front and Rear Bumpers
- Roof: Painted Rooftops
- **Standard Features:** horns, digital gauges, basket and more. Every EPIC is backed by a 2-year limited manufacturer warranty.