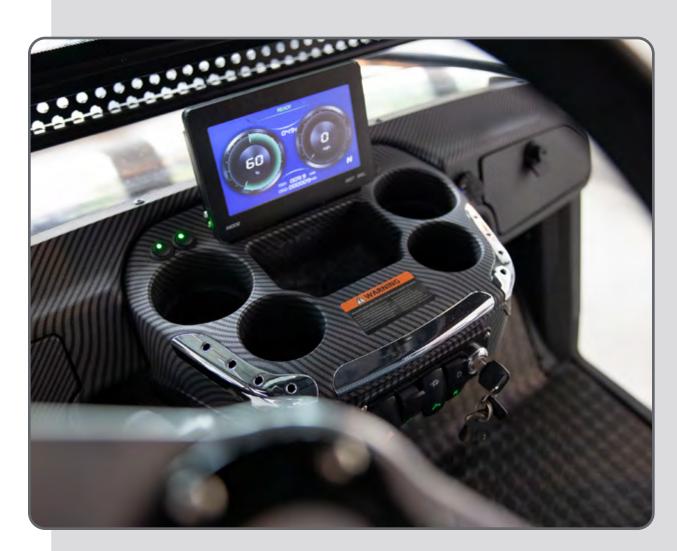

- Frame: Powder Coated Steel
- Body Material: Injection Molded PP
- Wheels: 14" Aluminum Wheels
- Min Ground Clearance: 6.7"
- Min Turning Radius: 12'
- Max Speed: 19 mph
- Max Climbing Capacity: 20 25%
- **Distance Per Charge:** (@ Speed 20mph) 25 miles
- Braking Range: (@ Speed 20mph) <20ft
- Braking System: Four Wheel Disk Brakes
- **Lighting and Signals:** LED Lights, Turn Signals
- Mirrors: Lighted Mirrors
- Rear: High-speed Rear Ends
- **Bumpers:** Durable Front and Rear Bumpers
- Roof: Painted Rooftops
- **Standard Features:** horns, digital gauges, basket and more. Every EPIC is backed by a 2-year limited manufacturer warranty.

## **Electrical Systems**

- Power: E
- Controller: 400 ampMotor: 5kW Motor
- Batteries: Maintenance-Free AGM